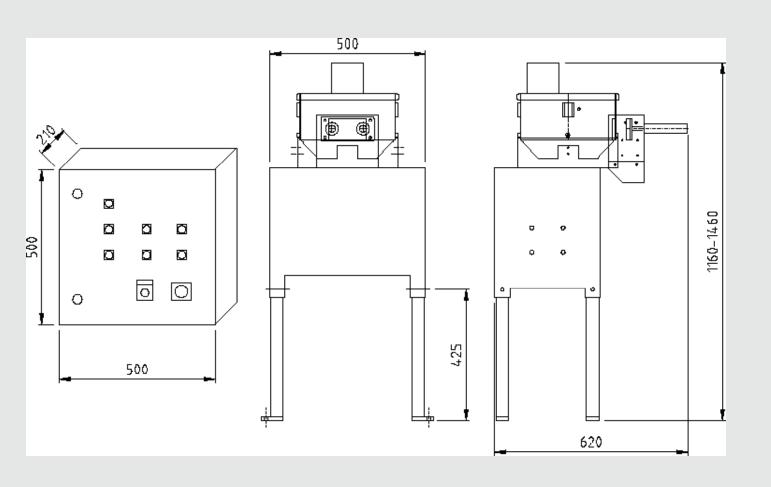

## **TECHNICAL SPECIFICATION**

| Power requirement           | 0,7 kW                                                      | Weight     | 70 kg          |
|-----------------------------|-------------------------------------------------------------|------------|----------------|
| Compressed air (at 5,5 bar) | 40 l/min                                                    | Width      | 500 mm         |
| Capacity (batch volume)     | 0,3-3,0 litres                                              | Depth      | 600 mm         |
| RPM<br>Rotor Speed          | 120 560 ****                                                | Height     | 1150-1450 mm   |
| Spinning Disc               | 120-560 rpm<br>1200-6000 rpm                                | Warranties | Orgalime S2012 |
| Outlet                      | Hatch Opening Time<br>Pneumatic Air Control                 |            |                |
|                             | OPTIONS                                                     |            |                |
|                             | - Shelf adjustable                                          |            |                |
|                             | <ul> <li>Dosage system with<br/>pump for liquids</li> </ul> |            |                |

## NOROGARD R 300 LABORATORY SEED TREATER • MEASUREMENTS