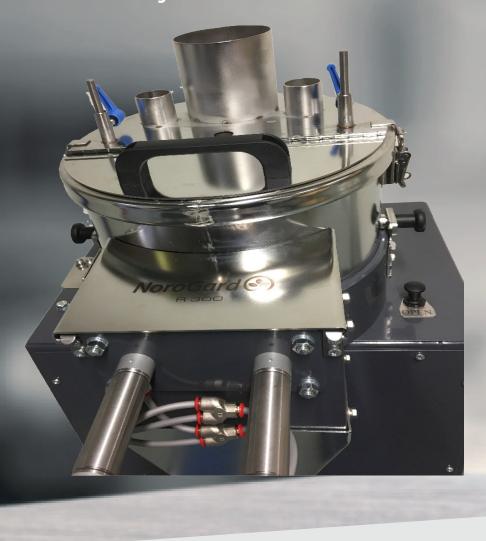

# NoroGard R300 Laboratory Seed Treater

The R300 is equipped with independent variable speed on rotor and spinning disc.

The stator on the R300 is of stainless steel and can be taken off to make cleaning easy.

The coated product is discharged via a pneumatic horizontal outlet hatch.

The application time varies depending on the amount of product that is to be applied and the type of seed to be treated.

The seed treater is driven by two belts and the hatch opening time is controlled by pneumatic air. The stator is made of stainless steel and provided with features to help making the cleaning process more effortless.