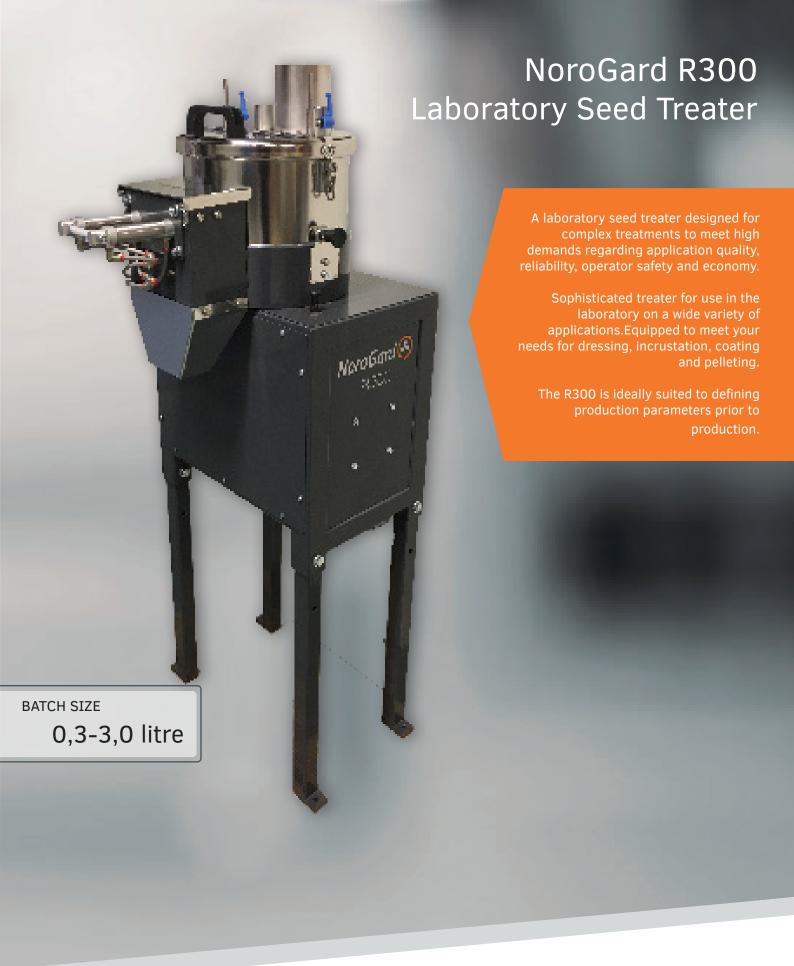

R300 is a laboratory seed treater designed for treating a wide range of seeds with a wide range of products, formulated as liquids, powders, flowables, slurries, gels, etc. It treats seed in batches up to 3000 ml.

### R300

R300 is a laboratory seed treater designed for treating a wide range of seeds with a range of products, formulated as liquids, powders, flowables, slurries, gels, etc. It treats in batches up to 3000 ml.

The R300 is approved for the European CE workers safety standard.

For more information, please contact your local sales representative.